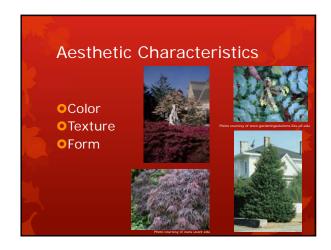

## Aesthetic Characteristics Texture Wide range – coarse, medium or fine High variability – changes With the seasons Viewing distance

# Aesthetic Characteristics Form Most recognizable trait Determines location Correct form for desired function Proportions change over time