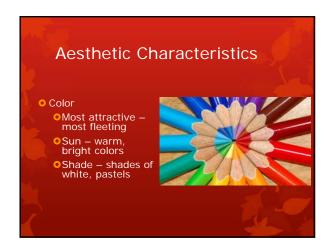

## Aesthetic Characteristics Texture Wide range – coarse, medium or fine High variability – changes With the seasons Viewing distance