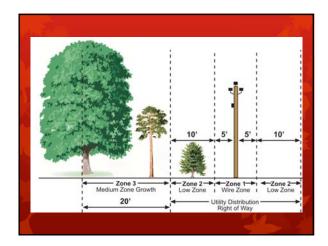

## Planting Guide Zone 1 Shrubs – mature size should be < 10 ft. Azalea, forsythia

# Planting Guide • Zone 2 • Ornamental trees – mature height should not exceed 15' • Nellie Stevens Holly, camellia

### Planting Guide • Zone 3 • Ornamental trees – mature canopy should not exceed 20-30' in diameter • Blackgum, tulip poplar