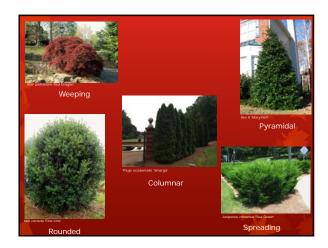

# Aesthetic Characteristics Form Most recognizable trait Determines location Correct form for desired function Proportions change over time