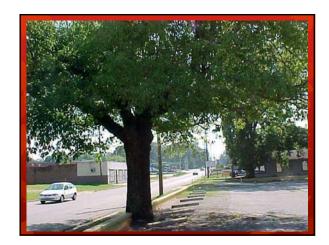

### Planting Guide • Zone 3 • Ornamental trees – mature canopy should not exceed 20-30' in diameter • Blackgum, tulip poplar